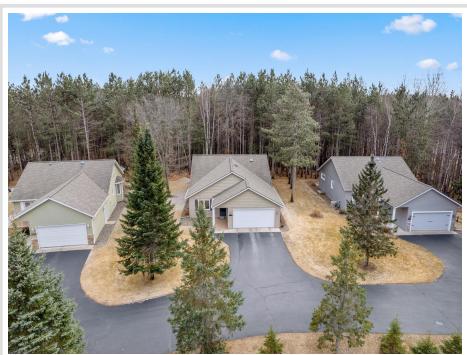

MLS 6505471 Residential

\$375,000

1,836 sq ft 3 bedrooms 2 baths

4561 White Spruce Lane Pequot Lakes MN 56472

Status: Pending

## **Description:**

Welcome to maintenance free living! Located just outside of beautiful Pequot Lakes, you will find this well maintained 3 bed 2 bath main level living home. Home features include a 2 car garage, large kitchen island for entertaining, 4 season room with views of tall pine trees, snow removal, lawn care and much more! Easy access to the Preserve Golf Course and the Paul Bunyan bike trail. A great location to enjoy all things the Brainerd Lakes Area has to offer.