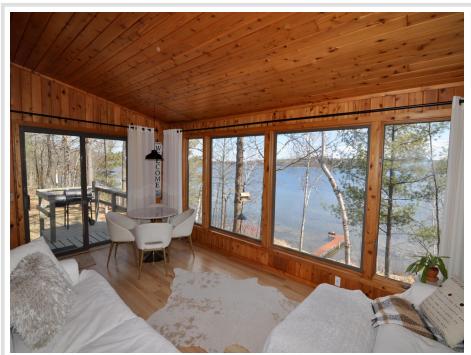

## **Description:**

This is the cabin you have been waiting for! 100' of shoreline on Big Deep Lake and a .77 acre lot. This year round cabin features a wall of windows to enjoy the lake views. The open floor plan boasts a free standing gas fireplace and updated kitchen with appliances included and new flooring throughout. Two bedrooms, a completely renovated full bath, as well as ample closet space and a newly added stacking laundry. The garage has been fully insulated with heat added to create bonus space currently used a home gym. The winding gravel driveway brings you past the compliant mound system to a level area to enjoy the outdoors. Follow the concrete stairs down to the lake where you will find a large open area with plenty of space to play, a lakeside shed to store the toys and the dock is included. Big Deep Lake is a private lake, this home has access to a neighborhood boat launch. Come and enjoy the pristine waters.