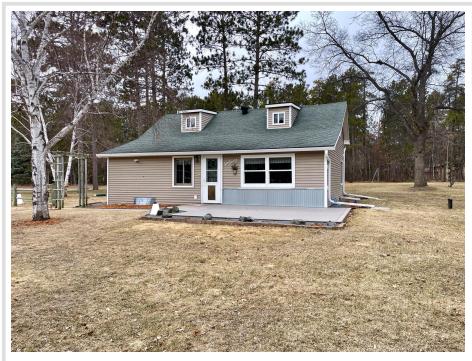

#### **Description:**

Cute as a bug's ear! This 3 bedroom, 1.75 bath home sits on a beautiful 2 acre landscaped lot in a great location next to the Paul Bunyan Trail. This home has been remodeled with a new hickory kitchen. 3+ car garage, central air, natural gas, updated water heater & furnace. Ready for you to move into!

## Additional Details:

| Year Built             | 1950    |
|------------------------|---------|
| Lot Acres              | 2.04    |
| Lot Dimensions         | 247x300 |
| Garage Stalls          | 3       |
| School District        | 31      |
| Taxes                  | \$2,244 |
| Taxes with Assessments | \$2,244 |
| Tax Year               | 2023    |