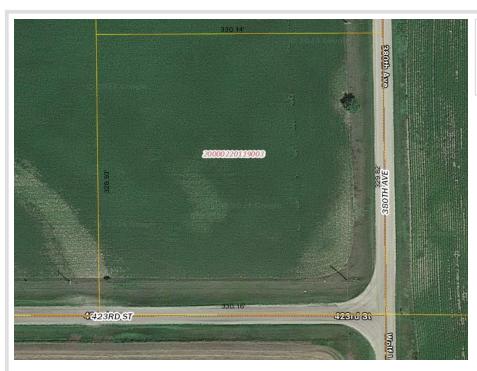

## **Additional Details:**

Lot Acres

Lot Dimensions 330\* x 330\* x 291\* x 289\*

School District 549 Taxes \$852 Taxes with Assessments \$932 Tax Year 2023