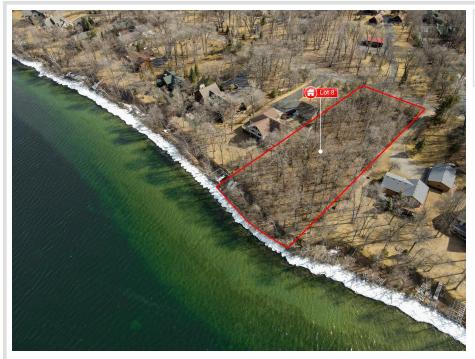

# \$394,900

0.8 Acres Raw Land

LOT 8 Pine Point Estates Walker MN 56484

Waterfront: Leech

Status: Active

## **Description:**

Beautiful Leech Lake lot on Pine Point. Gentle elevation to the lake with incredible views! Includes harbor slip in Adventure North Resort. Priced below tax assessment value!

## Additional Details:

| Lot Acres              | 0.8            |
|------------------------|----------------|
| Lot Dimensions         | 109x330x110x30 |
| School District        | 113            |
| Taxes                  | \$2,414        |
| Taxes with Assessments | \$2,414        |
| Tax Year               | 2024           |