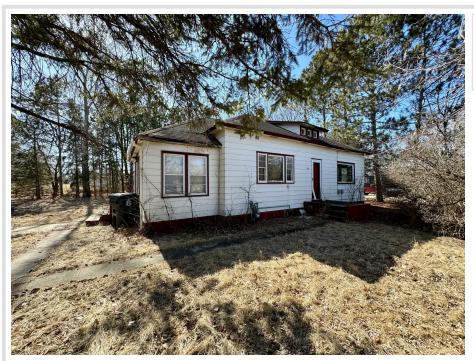

MLS 6505955 Residential

\$59,900

1,050 sq ft 2 bedrooms 1 baths

1202 3rd Street Bemidji MN 56601

Status: Closed

## **Description:**

This 2+ BR home has tons of potential! Featuring a large open kitchen, living room, 2 bedrooms, full bath, storage room and a porch all on large double lot. Includes storage shed. Bring your tools and your ideas!