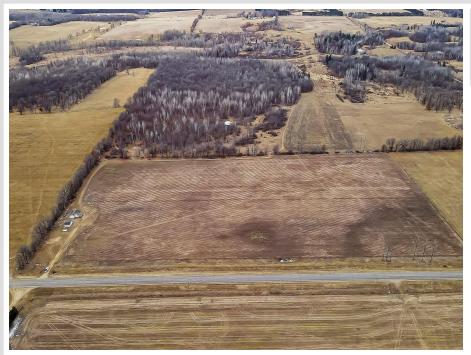

### **Description:**

What a beautiful piece of hunting property! The land contains approx 15 acres tillable, 53 acres of woods, and a small pond. The trails are already cut and the enclosed stands and ladder stands are included.