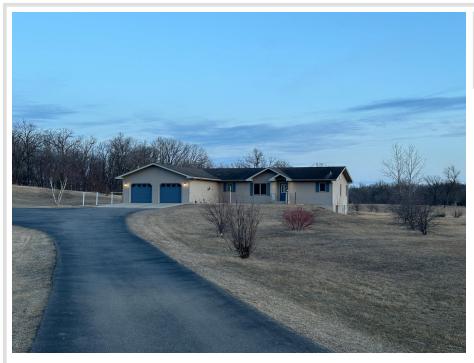

## **Description:**

Enjoy rural living close to multiple towns and lakes! This property includes 5.09 acres. A spacious 2004 built 4 bedroom 3 bath home with a full finished basement, attached garage, and much to offer! The main level includes an open floor plan, 3 bedrooms including a large master bedroom with master bath and walk-in closet. Large living room, dining area and kitchen with a center island, beautiful cabinets, and new appliances. Large laundry/mud room also on the main level. The lower level includes 1 bedroom (with non-conforming egress), 3/4 bath, large family room, beautiful office/reading room, 3 bonus rooms for storage, office, or hobbies, and utility area. The lot includes an apple orchard and garden area with water lines running to both. Attached 24x26 garage. This property has everything you need and more! Located only a few miles from Frazee, 6 miles from Vergas, and 10 miles from Detroit Lakes and Perham.