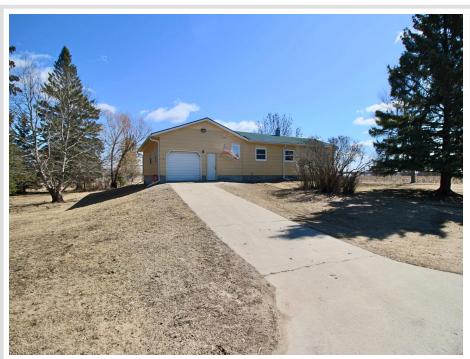

MLS 6507016 Residential

\$235,000

1,584 sq ft 3 bedrooms 2 baths

12405 308th Street Sebeka MN 56477

Status: Pending

## **Description:**

10 Acre Hobby farm just minutes outside Sebeka. All bedrooms on main level and a huge master bedroom. Property is all fenced for animals, seller currently raises some beef cattle on property. Quiet location just off of Hwy 71. House set back off of road. Good mix of trees and open area.