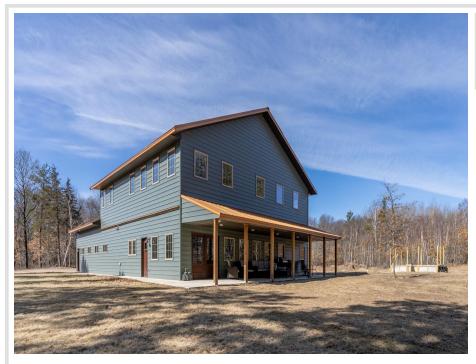

### **Description:**

Newer custom designed 4 bedroom, 4 bath home situated on approximately 20 acres filled with hardwood trees. Enjoy the peace and quiet of this beautiful setting just across the road from the Mayo Lake Nature Preserve. The main floor living space of the home features a stunning kitchen with hickory cabinetry, walnut countertops and stainless steel appliances, living/dining area with tall board and batten ceilings, primary bedroom with large walk-in closet and private bath, main floor laundry room, plus a workshop/office area. The upper level of the home features 3 bedrooms, 2 baths, family room, office plus a large game room. Take advantage of the abundance of storage with the attached insulated and heated 3 car garage. Enjoy this excellent location not far from acres of county land yet within minutes of Pequot Lakes and Nisswa.