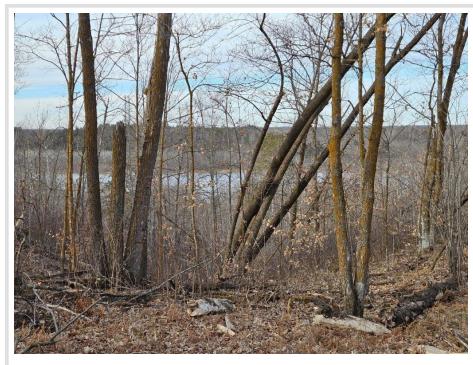

## **Description:**

23 acres of prime land overlooking the Clearwater River Valley and First Lake located only 2 miles SW of Bagley! Very private property with great views is all high ground with mature timber consisting of hardwoods and conifers (lots of Maple, Oak, Birch, Basswood, Popple, and Spruce). There is a driveway approach off 346th Street with a metal gate at the entrance and a trail going to the back side of the property (see pic). There is also a couple hundred acres of public land adjoining that has some seriously aggressive terrain and opens up your "backyard" for additional hunting or hiking! Properties like this are really hard to find where there is mature timber, elevated/scenic views, and close to town but yet remote.