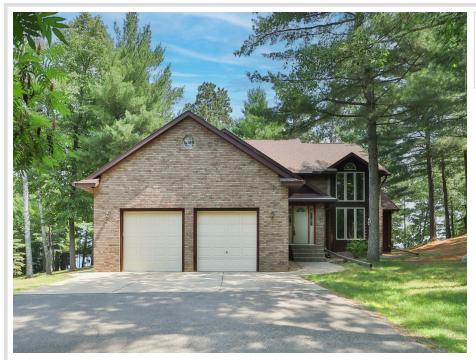

## **Description:**

Don't miss this gorgeous four bedroom, four bath Webb Lake Home with 175 feet of beautiful sand-bottom frontage. This home sits on nearly three and a half acres ensuring utmost privacy and peacefulness. The large lot makes it the perfect place to entertain all of your friends and family inside and out. This home has nearly 4,000 square feet of living space featuring a center island style kitchen with custom cabinetry, a formal dining area with sky high vaulted ceilings, a main floor primary bedroom with a walk in closet and bathroom, a large living room with a gas burning fireplace which also walks out to the spacious deck perfect for those beautiful summer nights, tons of space for extra sleeping in the basement, a full bathroom on every level, oversized garage, large entertaining area in the basement, a detached shop for extra lake toy storage, and so much unique charm. Schedule your showing today.