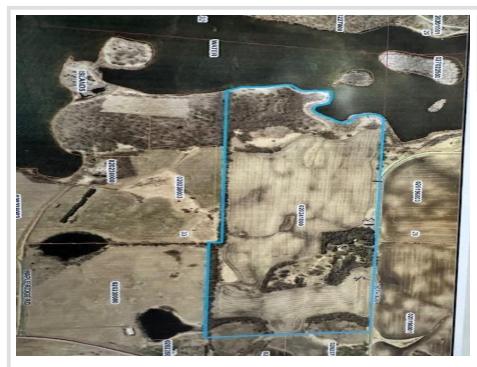

## **Description:**

Great Development Opportunity - 92 Acres consisting of 62 acres cropland, 10 acre wooded farmstead, 1,853 ft. waterfront with bay on Little Cormorant Lake (10-12 development lots possible), & or your own private compound! Farm rental income is also available. Easy access & commute to Fargo/Moorhead.