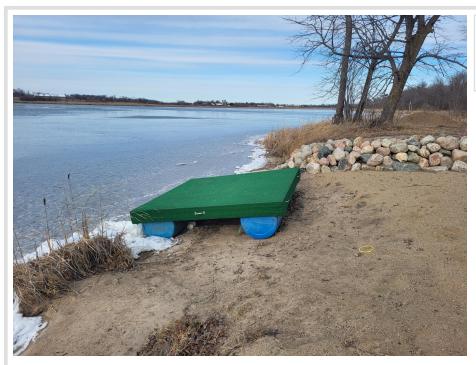

## **Description:**

I'm excited to share details about the Long Lake Retreat in Ottertail, MN. This is a rare opportunity to own a property with unparalleled privacy. Imagine 18.45 acres and over 1,000 feet of shoreline where, from nearly every vantage point, you'd struggle to spot another home. The property features charming trails winding through the woods and along the water's edge, a spacious sandy area perfect for swimming and play, and a cleared building site ideal for a walkout home. This is truly a unique chance to own a secluded lakeside haven.