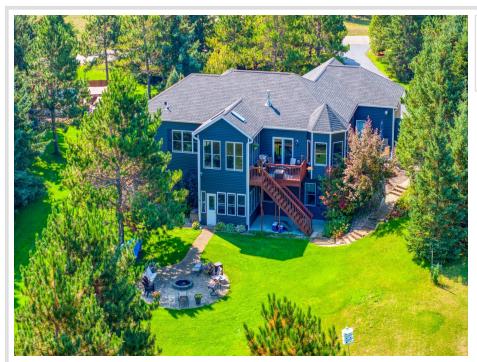

MLS 6507719 Lake Home

\$599,900

3,551 sq ft 3 bedrooms 3 baths

8925 Cove Drive Bemidji MN 56601

Waterfront: Stump

Status: Pending

## **Description:**

The lake life is calling you to this grand 4200+ sq ft home on Stump Lake! On the main floor you'll find an open kitchen with large breakfast bar, dining room with panoramic views, sitting area in front of the double sided fireplace that walks out to the deck, living room, gorgeous sun room, large office, laundry room, 1/2 bath and the primary suite with 3/4 bath and a walk in closet. The lower level features 9' ceilings, 2 bedrooms, a full bath, large family room, rec room, storage room and a 3 season porch that walks out to a patio. This thoughtfully designed property includes 3 patios, fire pit sitting area, an 18ft heated saltwater pool with a screened pergola, patio sitting area, swingset, and a walkway with beautiful gardens. Includes 3 stall finished heated garage, permanent boardwalk to the lake and dock. Stump Lake is an amazing lake for fishing and recreation and is a part of the Lake Bemidji Chain of Lakes. Enjoy all the wildlife and beauty that this lake has to offer!