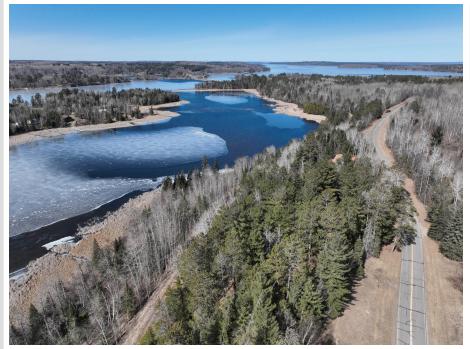

## **Description:**

Escape to your own piece of waterfront heaven with 156 feet of lakeshore located in Shingobee Bay on shore of Miller Bay with direct access to the pristine waters of Leech Lake, ideal for fishing, boating, kayaking & water sports. Situated on a sprawling 5.29 acres of land, this parcel offers an opportunity to create your dream cabin retreat, permanent residence, or the perfect spot for your RV getaway & less than 5 miles from Walker for all your shopping, restaurants, & entertainment. Embark on adventures right from your doorstep with direct access to the famed Paul Bunyan trails, perfect for hiking, biking, snowmobiling, & exploring the great outdoors. The dock is already in the water & shared staircase provides hassle-free access to the water & endless opportunities for relaxation & recreation. Whether you're seeking a peaceful retreat or an investment opportunity, this Leech Lake property offers limitless potential. Don't miss out on the chance to own a slice of lakeside paradise!