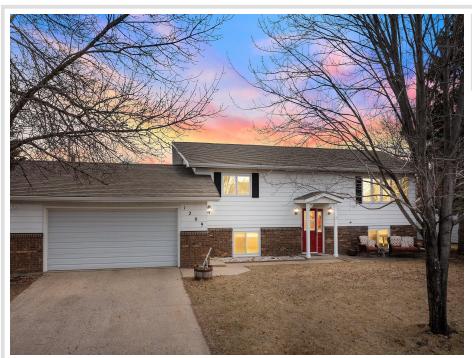

MLS 6508060 Residential

\$300,000

2,140 sq ft 4 bedrooms 2 baths

1209 Jackson Avenue Detroit Lakes MN 56501

Status: Pending

## **Description:**

Discover all that this beautiful large split. entry home has to offer. Starting with the 50 year warranty on the Decra Steel shingles that were installed in 2016, Steel siding, heated oversized garage, fenced backyard with a firepit, and beautiful lilacs just to name a few items. LPV installed in 2021 throughout the home. Stainless steel kitchen appliances updated in 2021. Wonderful center island on wheels for your cooking/baking convenience. You can access the extra large deck from the kitchen for easy outdoor entertaining. Main level bathroom updated in 2021. Four large bedrooms in home. Huge lower level living room is ready for your next movie night or spacious enough for your pool table. You will love the open spacious feeling of this home the minute you enter. Backyard is ready for entertaining and summer night games. All the outdoor toys can be easily stored in the shed. Convenient to shopping, entertainment, lake activates, freeway system and so much more. Welcome home.