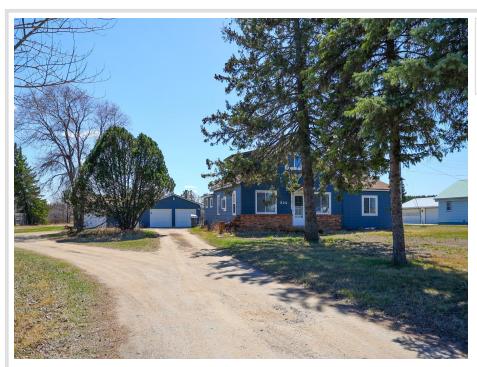

MLS 6508110 Residential

\$279,800

2,275 sq ft 3 bedrooms 2 baths

824 Roosevelt Road Bemidji MN 56601

Status: Active

## **Description:**

Located at the South side of Bemidji and super convenient to shopping, restaurants and much of what Bemidji has to offer! Updates through out the home with an updated kitchen, and expansive dining area. Throughout the home, newer flooring sets the stage for luxury living. A main floor bathroom with large sized tub and a separate glass-enclosed walk-in shower. Large upper level retreat with a bedroom and sitting area. 2 nice sized main floor bedrooms and an over sized garage 52x32 3.5 stalls. Act swiftly to secure your viewing appointment before this slips away."