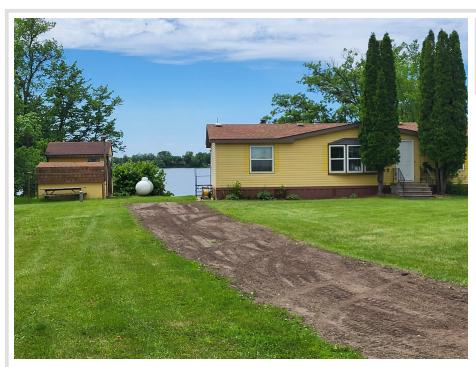

## **Description:**

Little Floyd Lake Home with 3 bedrooms and 2 full baths, plus a living room and family room. The Dining Room walks out to a large deck that overlooks the lake, faces west to give you sun set views that I am sure you will never get tired of. Do you have lake toys? How about a 24x32 garage and 2 storage sheds. Property also has a RV hookup for additional friends and family. This lake with 9+ feet of water clarity is a great recreation Lake and also offering superior fishing. Located on a paved road close to Detroit Lakes and ease commute from Fargo/Moorhead. We have a plumber letting us know what it will take to be able to use this home year around.