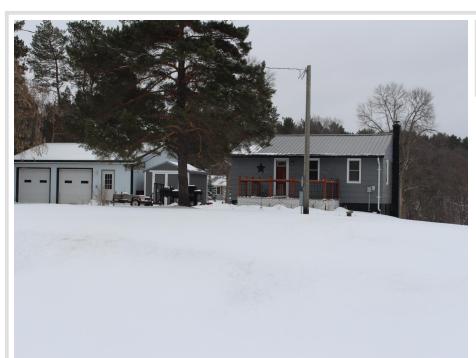

MLS 6508521 Residential

\$239,000

1,440 sq ft 2 bedrooms 2 baths

26044 County Hwy 20 Detroit Lakes MN 56501

Status: Pending

## **Description:**

Country home located in the heart of lake country with shared access to Little/Big Pelican. 2 bedroom 2 bath with potential for 3rd bedroom (needs egress window) Walk out basement, Insulated and lined 28X32 detached garage and 2 storage sheds. 10' X 10' & 8' X 12'