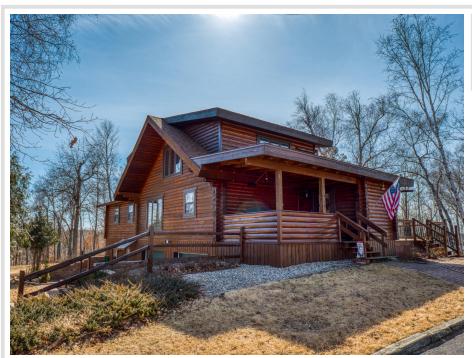

MLS 6508913 Lake Home

\$525,800

3,208 sq ft 3 bedrooms 4 baths

806 Grant Hills Road Bemidji MN 56601

Waterfront: Unnamed Lake

Status: Pending

## **Description:**

Nestled along the picturesque shores of this private lake, this enchanting 3bd 3.5bth log home boasts over 375ft of private lakeshore with breathtaking views that greet you from almost every room. At 64ft deep, this private lake is not only exceptionally clear but it houses bass, northern, sun fish, and other pan fish. The charm of this home embraces the unmistakable "up north" feel. On colder nights snuggle up next to your fireplace to take in all the warmth this home has to offer. Additionally this home has a wonderful loft space perfect for visitors or an at home office. This home is set on 7.43 beautiful acres with an asphalt driveway, covered front entry, two car attached garage and a 16'x20' storage shed with power for all your toys!