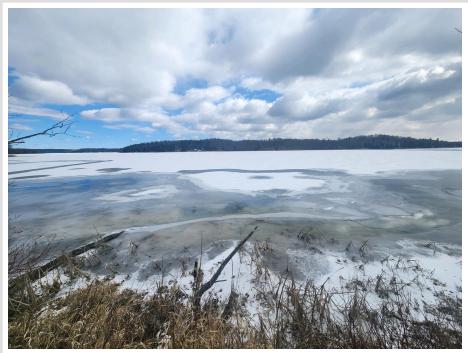

## **Description:**

RARE FIND! Hunt, Fish, Camp and Enjoy this Beautiful Elbow Lake Lot with 150 ft Shoreline and an additional 65.44 acres of land across the road. This property is adjoining public hunting land with off-road trails. Elbow Lake has a max depth of 76 ft and is a fishing and recreational hotspot. Bring your friends and family to enjoy this unique blend of lake and forest activities! Enjoy all this property has to offer YEAR-ROUND. Lake lot pending survey.