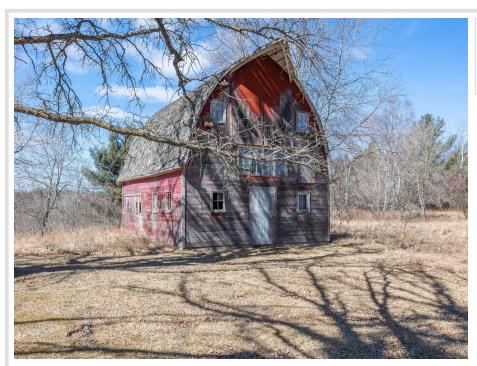

## **Description:**

Located just outside the city limits of Longville, this 8 acre parcel is home to a classic 24x32 vintage barn that is testament to years gone by. With a tall stand of Norway pines, along with the open areas create a park like feel with endless opportunities. With the lands close proximity to Longville, it provides an easy walk to downtown. Additional features include a 18x24 garage, 14x16 shed, and a compliant septic sized for two bedrooms.