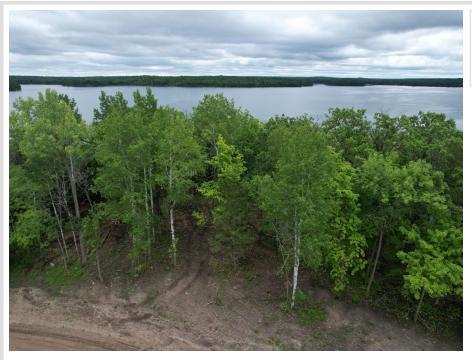

## **Description:**

2.3 ACRES AND 150 ft. SHORELINE ON WHITE EARTH LAKE. This is a RARE find as properties on White Earth Lake are hard to come by. Known as one of Minnesota's clearest lakes with exceptional walleye fishing, boating, and swimming. 150 ft. of incredible sandy, hard bottom shoreline and minutes away from the coveted Lake Crest Resort.