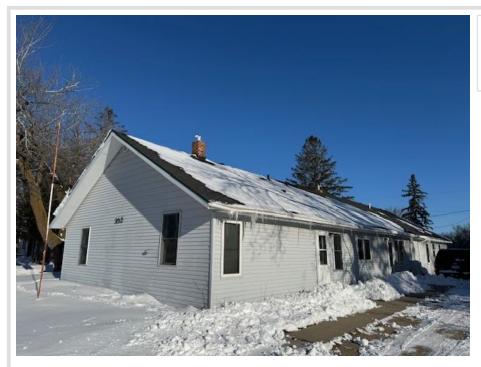

## **Description:**

Income Opportunity. This triplex is fully rented and currently pulls in 2150/month in rent. 2 of the 3 units are completely remodeled plus there is a new roof. Purchase this rental property and take over the leases with no work to do. There is even space to add a garage for storage units/increased income. Located conveniently near downtown Sebeka.