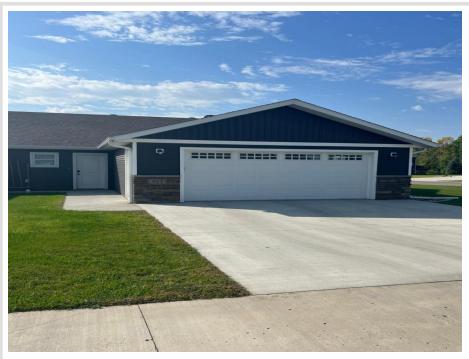

### **Description:**

Long Pine Community Twin Homes is located in an ideal location within Detroit Lakes. This 2 bed 2 Bath open concept home is

designed to cover all your wants and wishes. This open concept plan has a Master Suite with a walk in closet. The property is all

landscaped including irrigation and patio off of the patio door. This property is turn key and all your lawn care and snow removal will

be taken care of. Pictures are from a previous unit. This home may also be available to rent.