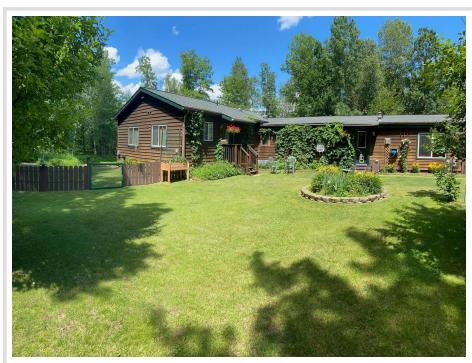

## **Description:**

Combination of Rustic and Elegance in this Mississippi River home with attached income apartment. 3 bedroom/2 bath manufactured home with 380+ ft Mississippi River frontage and 6+ Acres of wooded land. The attached apartment/Mother-in-law Suite adds more room for family or extra income with renting. (Currently Licensed). Home has Ig livingrm w/ gas fireplace and separate Familyrm with free standing wood fireplace. Large detached garage and paved wrap-around driveway to separate apartment entrance. May updates, upgrades. Master suite has Ig bedroom, bath with separate tub and shower, and a private sauna attached to shower. Additional full bath and two more bedrooms in addition to separate office. Level access to Mississippi River with access to Lake Bemidji and beyond. Situated next to the most northern point of the Mississippi River. Abundance of wildlife.