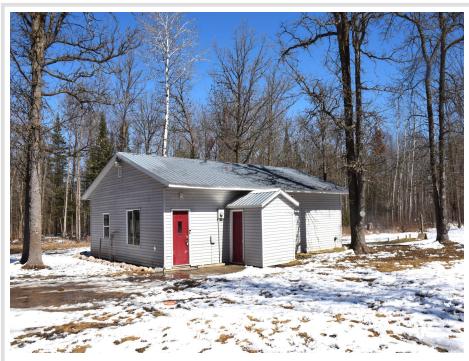

MLS 6512341 Residential

\$214,500

1,200 sq ft 2 bedrooms 1 baths

7200 Northwood Road Solway MN 56678

Status: Pending

## **Description:**

You'll want to see this 2+ bedroom, 1 bath home on 10 beautifully wooded acres. Privacy yet close to town! Includes large shed for additional storage. Fresh paint, newer flooring, and brand-new appliances. Move in ready! Check out the virtual tour of the home and call and schedule your private showing.