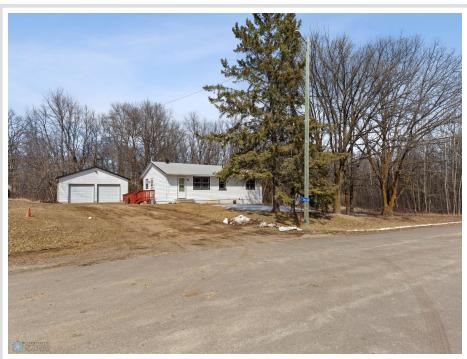

MLS 6512572 Residential

\$150,000

96 sq ft 3 bedrooms 2 baths

26436 Crane Road White Earth MN 56591

Status: Pending