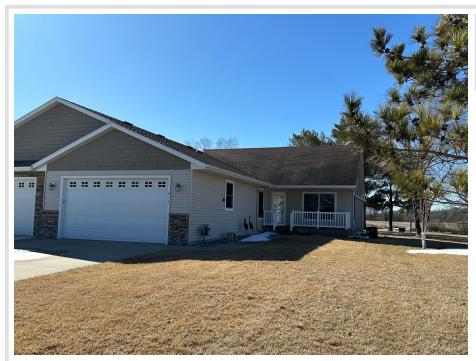

## **Description:**

This beautiful twin home is located in the Lake Forest edition. 3 bedroom, 3 bath home is very tastefully done with an open living concept and exceptional natural light. Primary bedroom w/walk in closet on main level. Laundry on main level. 3/4 bath on main and lower level. A patio door to large deck for entertaining or morning coffee. Recently updated kitchen appliances. Lower level with extra bedroom and family room w/egress window . Enormous space for storage. Back yard with mature trees and privacy, in ground sprinklers along with landscaping that inspires calm and serenity. Maintenance free decking for deck and patio. Large finished garage with extra space. Close to a new park with pickle ball court and play area for kids.