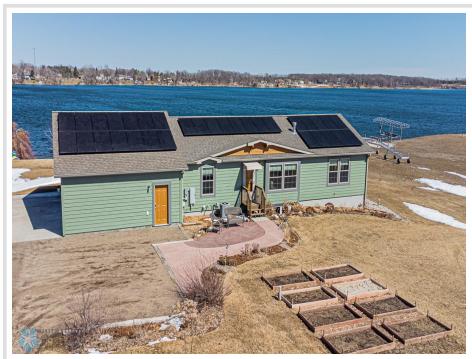

## **Description:**

Experience the pinnacle of lakeside living with this enchanting 5-bedroom, 3-bathroom property nestled on 1.4 acres along the tranquil shores of Donald Lake. Upon entry, you'll be welcomed by an inviting interior featuring spacious living areas, perfect for both relaxation and entertainment. The well-equipped kitchen, a haven for culinary enthusiasts, boasts modern appliances and ample storage space. Retreat to the expansive master suite, complete with its private bath, for a serene escape. With four additional bedrooms and three bathrooms, comfort and convenience are assured. Additionally, indulge in the luxury of a theater room, perfect for movie nights. The property also includes a spacious 3-stall garage, providing ample parking and storage options. Rest assured, the home is equipped with a radon system for added peace of mind. Furthermore, a brand new solar system has been installed, offering eco-friendly energy solutions and savings. Schedule a private showing today!