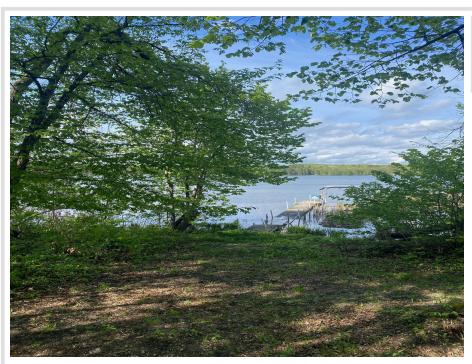

## **Description:**

450 ft of lakeshore on Little Wolf Lake known for Musky fishing. Dock and pontoon lift included. RV sites with spectacular view of Little Wolf Lake. Camp on top with electricity and cart ramp capable of light camper access leading to ATV/walking path along shoreline and plenty of room for shore side camping and gazebo. Public access within quarter mile of site.