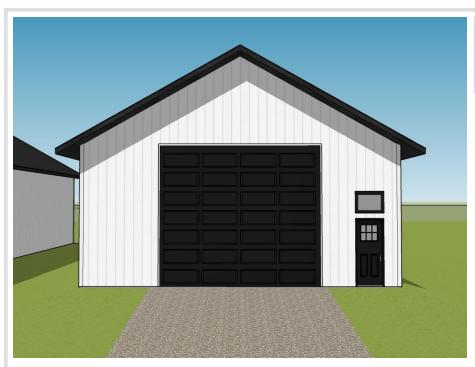

## **Description:**

Unlock Your Storage Potential in the Heart of Lake Country! Join a vibrant Common Interest Community, with 25 meticulously planned lots begging to be developed. This vacant lot, nestled between Vergas, Frazee, and Perham, offers a perfect canvas for you to build your dream storage solution! Spanning 56x86, the plot is meticulously designed to accommodate a spacious 36x56 storage unit, perfectly tailored for housing your beloved Lake Toys. With a durable pole barn steel exterior and polished concrete floors, your storage condo will blend functionality with aesthetic appeal. Don't miss out on this prime opportunity – build your tailored storage solution in a location that combines natural beauty with practicality!