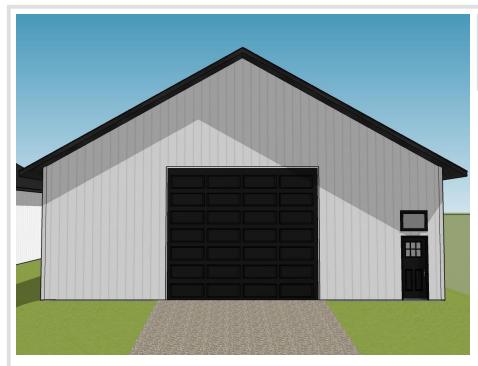

## **Description:**

Unlock Your Storage Potential in the Heart of Lake Country! Join a vibrant Common Interest Community, with 25 meticulously planned lots begging to be developed. Spanning 68x85, this parcel is the perfect canvas for you to designed & construct a generous 48x60 storage unit. With 2,880 SqFt, there will be ample room for housing your beloved Lake Toys . Whether it's boats, snowmobiles, 4-wheelers, or campers, this prime location offers the ideal setting for safeguarding it all with ease and convenience. With a durable pole barn steel exterior and polished concrete floors, your storage condo will blend functionality with aesthetic appeal. Don't miss out on this prime opportunity – build your tailored storage solution in a location that combines natural beauty with practicality!