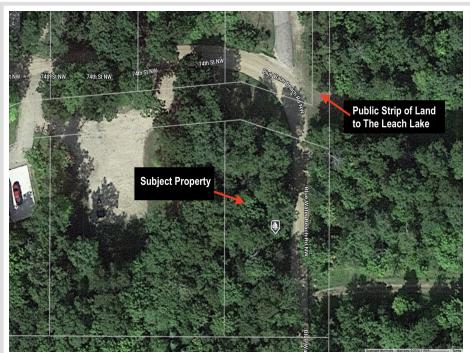

## **Description:**

Don't miss out on this half acre in the heart of northern Minnesota! This lot is mostly wooded and offers level ground. The location doesn't get any better! You will be steps away from one of the most famous fishing lakes in Minnesota! A small strip of public land across from the property will lead you to an epic view of Leach Lake! This property is a short drive from the charming city of Walker. Here you will find a verity of activities including golf, parks, beaches, restaurants, breweries, a casino, and more! Don't forget to explore many of the other world class fishing lakes in the area! (There is no deeded access to the lake)