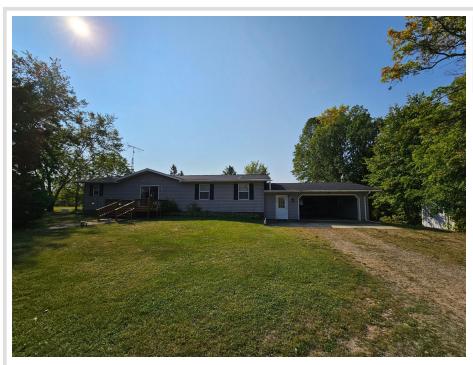

MLS 6513613 Residential

\$254,900

1,512 sq ft 3 bedrooms 2 baths

45747 210th Street Osage MN 56570

Status: Pending

## **Description:**

Wonderfully maintained quaint rural Property between Detroit lakes and Osage! 3 bed, two full bath home on one level, with a deep 28ft two stall garage. Enjoy the master side of home with a large closet, bedroom and bath. Additionally, property has a 20\*36 detached garage with two smaller lawn sheds. Brand new septic for peace of mind! Large yard with numerous kinds of trees leading down to your walking trail through the woods. "Spring" ahead into your new home!