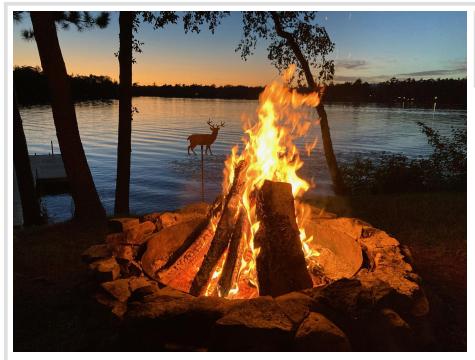

#### **Description:**

Girl Lake cabin on the famous Woman Lake chain. Start with 127' of excellent, westerly facing shoreline delivering fantastic sunsets and panoramic view. The cozy cabin has all the critical updates. New Septic System 2018, New Roof Home and Garage 2021, Complete Remodel of Lower Walkout Level including 2 Bedrooms and Kitchenette area, Flex Room, Laundry and Mechanical Room, Complete Remodel of Main Bathroom 2020, New 2nd Lower-Level Bathroom Added 2023, New A/C and New Furnace 2021, Radon Mitigation System 2018, New Primary Exterior Doors 2022, New Exterior Garage Doors 2019, New Water Heater 2019, New Water Softener 2019, New Boulder Retaining Wall 2019. There are 2 maintenance free decks. There are 2 fire pits to choose from. Once on the lake you can boat all day on the 6,000+ acre Woman Lake Chain. If you like to fish you will find all the major species, including fantastic walleye fishing. Any water sport you can imagine is out your front door.