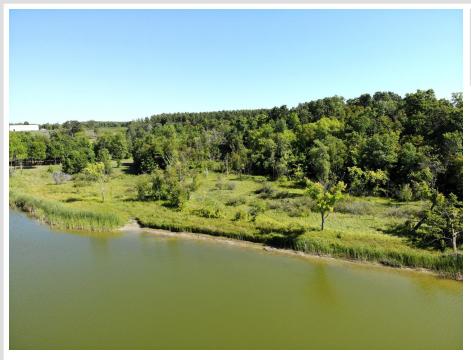

### **Description:**

LONG LAKE! Create your dream lakeside retreat on this expansive 5-acre lot with 318 feet of waterfrontage on Long Lake, just north of Ottertail. Nestled among mature trees, excellent fishing, and breathtaking views, this lot is booming with potential! With no building restrictions or covenants, and power already on-site, this lot is the perfect canvas to bring your vision to life. Don't miss out on the chance to own a piece of this serene lakeside haven!

#### Additional Details:

| Lot Acres              | 5                           |
|------------------------|-----------------------------|
| Lot Dimensions         | 247 x 1,040 x 318 x 609 +/- |
| School District        | 549                         |
| Taxes                  | \$712                       |
| Taxes with Assessments | \$712                       |
| Tax Year               | 2024                        |