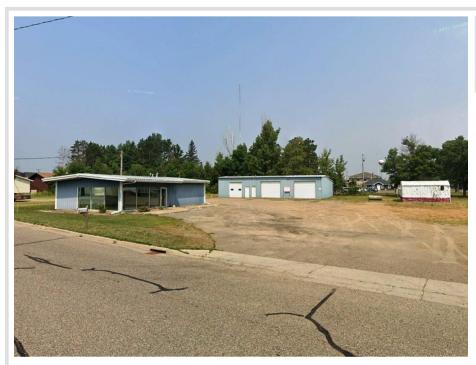

MLS 6513975 Commercial

\$349,000

4326 Lake Street Pequot Lakes MN 56472

Status: Expired

## **Description:**

Excellent opportunity to locate your business amidst a vibrant community where commerce meets convenience. This commercial corner located on Patriot Ave consists of a versatile retail building paired with a spacious warehouse building equipped with 3 drive-in doors. With its strategic location, you're poised to tap into a thriving market fueled by both locals and tourists, making it the perfect location for amplifying your business endeavors.