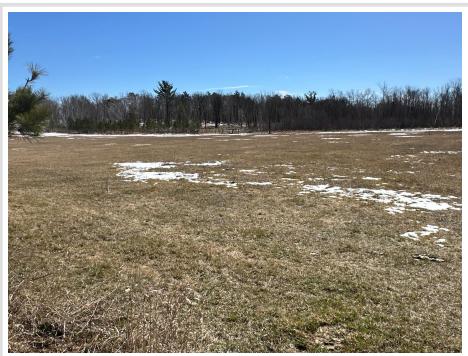

## **Description:**

This property offers a variety of features, including cattle pastures, fields, and a stock pond with geese. It's perfect for a potential hobby farm or homesite with room for recreational opportunities for the outdoorsman. The property is primarily fenced-in with two direct access points from 62nd St. SW off the tar road. You will find a mix of high, low, and open ground with gently rolling fields. Deer, turkey, and small game are also on the property. There are some pockets of mixed trees throughout. This property connects to 76.19 +/- acres listed separately for sale.