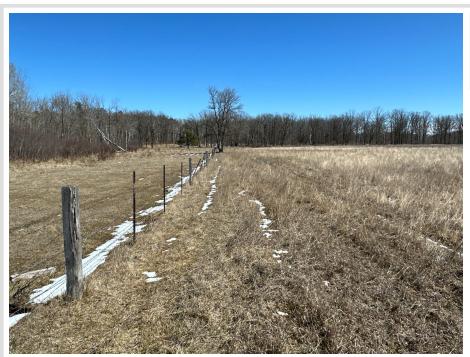

## **Description:**

This property offers a variety of features, including cattle pastures, fields, and room for recreational activities for the outdoorsman. It's perfect for a potential hobby farm or homesite of your dreams with a beautiful view. Internal fencing separates pasture areas for the cattle. You will find a mix of high, low, and open ground with gently rolling fields and a lowground creak bed with a brush bottom. Deer, turkey, and small game are also on the property. There are some pockets of mixed trees throughout. This property connects to 39.85 +/- acres, also listed separately for sale.