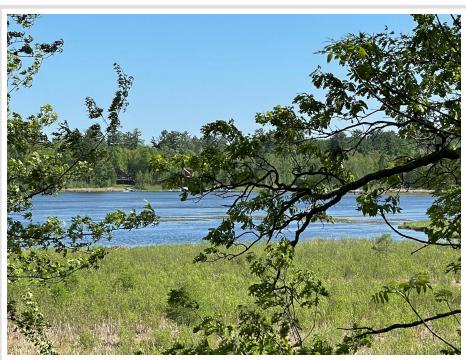

MLS 6514545 Lake Land

\$77,900

0.5 Acres Raw Land

TBD Wedgewood Road Walker MN 56484

Waterfront: Leech

Status: Active

## **Description:**

100 feet of shoreline on Leech Lake on a paved road. Access to Leech Lake Chain and across from the Moonlight Bay Golf Course and Driving Range. This lot is a perfect spot to build your beautiful lake home. Drive by and see today!

## **Additional Details:**

0.5 Lot Acres

Lot Dimensions 100x200x107x231

School District 113 Taxes \$426 Taxes with Assessments \$426 Tax Year 2024