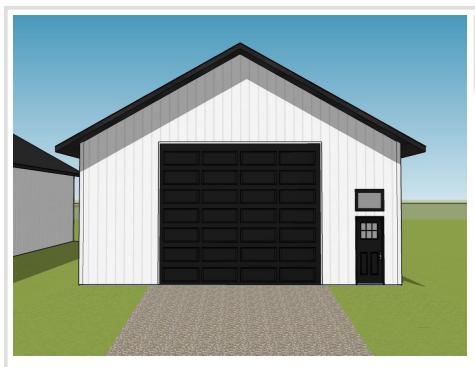

## **Description:**

Unlock Your Storage Potential in the Heart of Lake Country! Join a vibrant Common Interest Community, with 25 meticulously planned lots begging to be developed. This vacant lot, nestled between Vergas, Frazee, and Perham, offers a perfect canvas for you to build your dream storage solution! Spanning 56x86, the plot is meticulously designed to accommodate a spacious 36x56 storage unit, perfectly tailored for housing your beloved Lake Toys. With a durable pole barn steel exterior and polished concrete floors, your storage condo will blend functionality with aesthetic appeal. Don't miss out on this prime opportunity – build your tailored storage solution in a location that combines natural beauty with practicality!