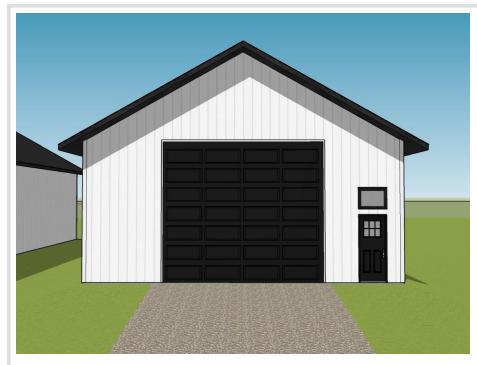

## **Description:**

Unlock Your Storage Potential in the Heart of Lake Country! Join a vibrant Common Interest Community, with 25 meticulously planned lots begging to be developed. This vacant lot, nestled between Vergas, Frazee, and Perham, offers a perfect canvas for you to build your dream storage solution! Spanning 56x86, the plot is meticulously designed to accommodate a spacious 36x56 storage unit, perfectly tailored for housing your beloved Lake Toys. With a durable pole barn steel exterior and polished concrete floors, your storage condo will blend functionality with aesthetic appeal. Don't miss out on this prime opportunity – build your tailored storage solution in a location that combines natural beauty with practicality!