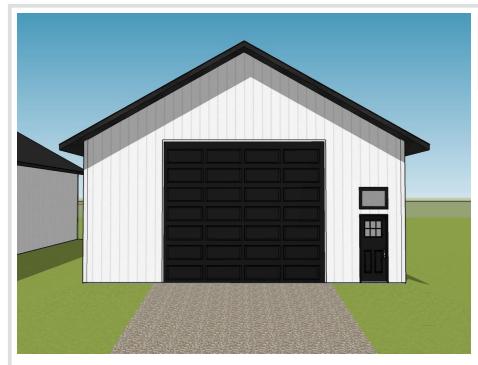

## **Description:**

Unlock Your Storage Potential in the Heart of Lake Country! Join a vibrant Common Interest Community, with 25 meticulously planned lots begging to be developed. This vacant lot, nestled between Vergas, Frazee, and Perham, offers a perfect canvas for you to build your dream storage solution! Spanning 56x86, the plot is meticulously designed to accommodate a spacious 36x56 storage unit, perfectly tailored for housing your beloved Lake Toys. With a durable pole barn steel exterior and polished concrete floors, your storage condo will blend functionality with aesthetic appeal. Don't miss out on this prime opportunity – build your tailored storage solution in a location that combines natural beauty with practicality!