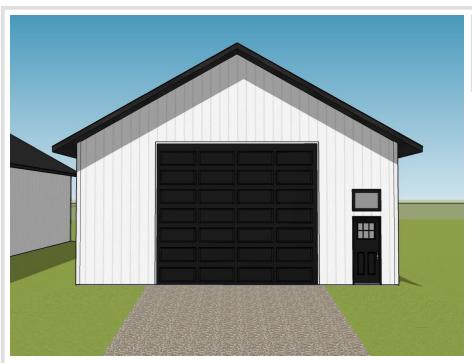

## **Description:**

Unlock Your Storage Potential in the Heart of Lake Country! Join a vibrant Common Interest Community, with 25 meticulously planned lots begging to be developed. This vacant lot, nestled between Vergas, Frazee, and Perham, offers a perfect canvas for you to build your dream storage solution! Spanning 56x86, the plot is meticulously designed to accommodate a spacious 36x56 storage unit, perfectly tailored for housing your beloved Lake Toys. With a durable pole barn steel exterior and polished concrete floors, your storage condo will blend functionality with aesthetic appeal. Don't miss out on this prime opportunity – build your tailored storage solution in a location that combines natural beauty with practicality!