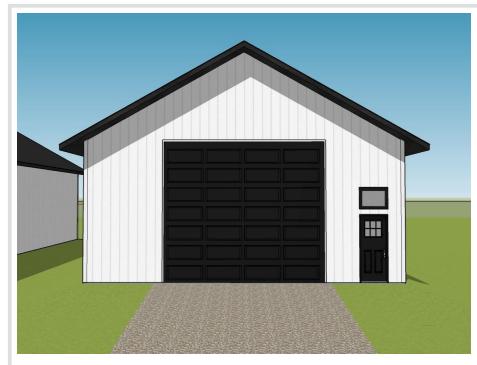

## **Description:**

Unlock Your Storage Potential in the Heart of Lake Country! Join a vibrant Common Interest Community, with 25 meticulously planned lots begging to be developed. This vacant lot, nestled between Vergas, Frazee, and Perham, offers a perfect canvas for you to build your dream storage solution! Spanning 56x86, the plot is meticulously designed to accommodate a spacious 36x56 storage unit, perfectly tailored for housing your beloved Lake Toys. With a durable pole barn steel exterior and polished concrete floors, your storage condo will blend functionality with aesthetic appeal. Don't miss out on this prime opportunity – build your tailored storage solution in a location that combines natural beauty with practicality!