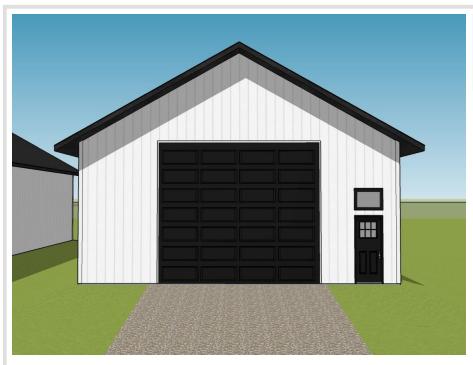

## **Description:**

Unlock Your Storage Potential in the Heart of Lake Country! Join a vibrant Common Interest Community, with 25 meticulously planned lots begging to be developed. This vacant lot, nestled between Vergas, Frazee, and Perham, offers a perfect canvas for you to build your dream storage solution! Spanning 56x86, the plot is meticulously designed to accommodate a spacious 36x56 storage unit, perfectly tailored for housing your beloved Lake Toys. With a durable pole barn steel exterior and polished concrete floors, your storage condo will blend functionality with aesthetic appeal. Don't miss out on this prime opportunity – build your tailored storage solution in a location that combines natural beauty with practicality!