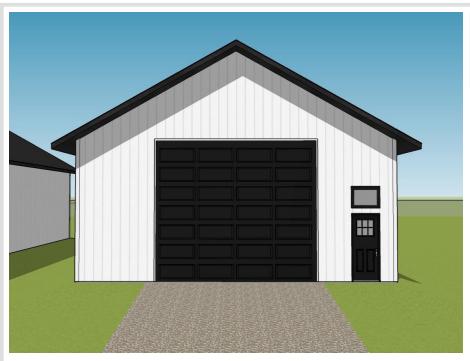

## **Description:**

Unlock Your Storage Potential in the Heart of Lake Country! Join a vibrant Common Interest Community, with 25 meticulously planned lots begging to be developed. This vacant lot, nestled between Vergas, Frazee, and Perham, offers a perfect canvas for you to build your dream storage solution! Spanning 56x86, the plot is meticulously designed to accommodate a spacious 36x56 storage unit, perfectly tailored for housing your beloved Lake Toys. With a durable pole barn steel exterior and polished concrete floors, your storage condo will blend functionality with aesthetic appeal. Don't miss out on this prime opportunity – build your tailored storage solution in a location that combines natural beauty with practicality!