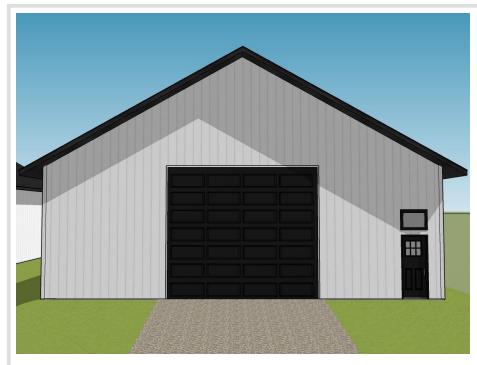

## **Description:**

Unlock Your Storage Potential in the Heart of Lake Country! Join a vibrant Common Interest Community, with 25 meticulously planned lots begging to be developed. Spanning 68x85, this parcel is the perfect canvas for you to designed & construct a generous 48x60 storage unit. With 2,880 SqFt, there will be ample room for housing your beloved Lake Toys . Whether it's boats, snowmobiles, 4-wheelers, or campers, this prime location offers the ideal setting for safeguarding it all with ease and convenience. With a durable pole barn steel exterior and polished concrete floors, your storage condo will blend functionality with aesthetic appeal. Don't miss out on this prime opportunity – build your tailored storage solution in a location that combines natural beauty with practicality!